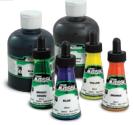

## MATISSE ACRYLIC INKS

Matisse Inks come in 22 stunning and intermixable colours, including metallics and iridescents! These bright, intense colours are heavily pigmented for use in many applications including, calligraphy, pen and wash, technical drawing and airbrushing as well as

watercolour techniques on paper and painting on prepared canvas. Matisse Inks are fully compatible with the other Matisse ranges of artist colours for mixing and layering.

Inspire Innovate Create

Add Matisse Dry Mediums to the existing Matisse Mediums or colour ranges for a virtually unlimited variety of stunning textural effects. Many of them provide diverse tactile surface results, never previously achievable. Others fulfill a more specific function, such as Microspheres, which provide bulk without weight - a great benefit for artists who work with texture on large canvasses. Every one of the Matisse Dry Mediums has a myriad of potential uses, limited only by your imagination.