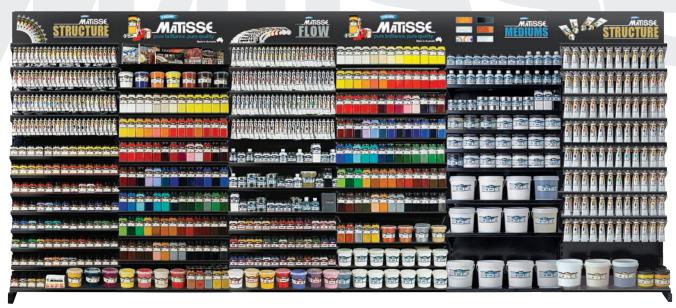

# MATISSE

# Pure Brilliance.Pure Quality

NLY THE FINEST QUALITY PIGMENTS AND INGREDIENTS ARE SELECTED FOR THE MATISSE RANGES OF PREMIUM ARTIST ACRYLIC COLOURS. ALL HAVE THE HIGHEST LIGHTFASTNESS RATING OF ASTM I OR II. ALL MATISSE COLOURS ARE FULLY COMPATIBLE WITH THE RANGE OF MATISSE MEDIUMS WORKING TOGETHER TO CREATE A HIGHLY VERSATILE PAINTING SYSTEM FOR ALL ARTISTS.

Matisse Structure Formula is a rich impasto paint that artists love. It is ideal for application with a brush or palette knife for striking textured effects.

The vibrant colours of the
Structure range cover
the full colour spectrum,
with several uniquely
Australian colours.

#### MATISSE FLOW FORMULA

Matisse Flow Formula has all the attributes of the Structure Formula; however, it has a thinner viscosity to allow free flowing brushstrokes or use through an airbrush (with minimal dilution). This allows Matisse Flow Formula to

#### MATISSE PAINTING MEDIUMS

Matisse Painting Mediums make the Matisse Structure and Flow formulas even more versatile and dynamic. Modify thickness, sheen,

drying time, texture and fluidity of your paint film without compromising its properties. The range currently consists of more then 30 mediums, making everything truly possible with Matisse.