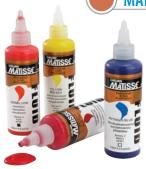

be used for fine brushwork with or without water dilution, providing

a fine flow with a low-sheen finish and good levelling properties.

Matisse Fluid is our most liquid-like paint. Highly pigmented and lightfast. Perfect for dripping and pouring techniques. Matisse Fluid is also completely compatible with the Matisse range of paints and mediums, allowing you to either, blend them together or use on the same artwork.