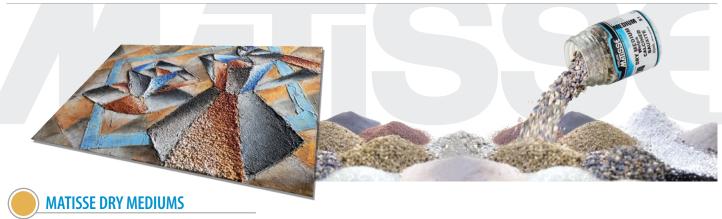

watercolour techniques on paper and painting on prepared canvas. Matisse Inks are fully compatible with the other Matisse ranges of artist colours for mixing and layering.

Inspire Innovate Create

Add Matisse Dry Mediums to the existing Matisse Mediums or colour ranges for a virtually unlimited variety of stunning textural effects. Many of them provide diverse tactile surface results, never previously achievable. Others fulfill a more specific function, such as Microspheres, which provide bulk without weight - a great benefit for artists who work with texture on large canvasses. Every one of the Matisse Dry Mediums has a myriad of potential uses, limited only by your imagination.